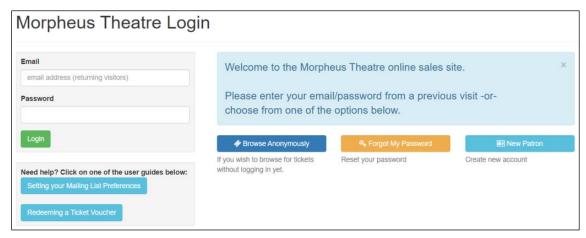

**Step 2:** On the Login page, enter your **Email address** and **Password**, and click **Login**. This should be the same email address as used in the reminder email.

If you have forgotten your password or have never created one before, don't worry! On the Login page, click the Forgot My Password button. On the Forgot My Password page, enter your **Email address** and click **Reset PW and Email Instructions**. A Forgot Password email will be sent to you with further instructions.