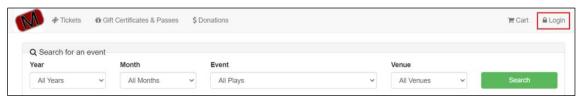

## **HOW DO I LOGIN TO MY MORPHEUS THEATRE ACCOUNT?**

**Step 1:** Either click the **Watch Now** link in the reminder email, or visit <a href="https://tickets.morpheustheatre.ca/">https://tickets.morpheustheatre.ca/</a> and click **Login** located in the upper right corner of the screen.