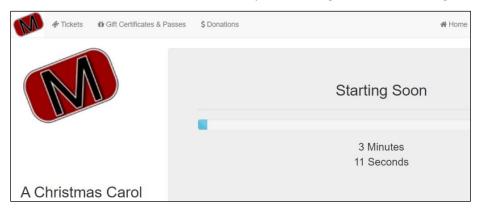

**Step 4:** Click the **Watch** button next to the event.

Step 5: You will see a countdown timer that tells you how long until the video begins.

**Step 6:** Once the event starts you will see a video player. To view the event, click **Play**. You can adjust the Volume and make the video Full Screen on the player. You may also Pause and Rewind the video.