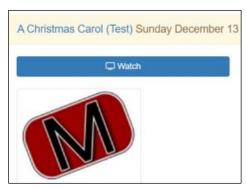

**Step 4:** Click the **Watch** button next to the event.

Step 5: You will see a countdown timer that tells you how long until the video begins.

**Step 6:** Once the event starts you will see a video player. To view the event, click **Play**. You can adjust the Volume and make the video Full Screen on the player. You may also Pause and Rewind the video.