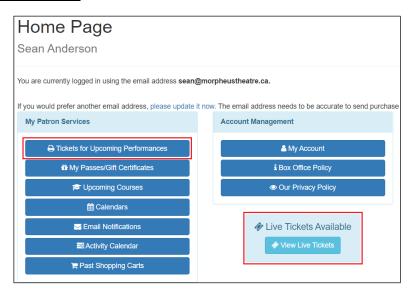

## **HOW DO I VIEW THE ONLINE SHOW?**

A few minutes before the event begins, login to your account as above.

**Step 3:** Once you are logged in, you will be taken to your Home Page. Click the **Tickets for Upcoming Performances** button at the top of the left column or click the **View Live Tickets** button.