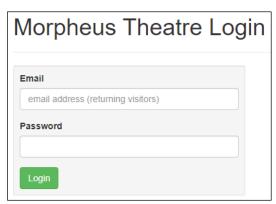

**Step 2:** On the Login page, enter your **Email address** and **Password**, and click **Login**. This should be the same email address as used in the reminder email.

If you have forgotten your password or have never created one before, don't worry! On the Login page, click the Forgot My Password button. On the Forgot My Password page, enter your **Email address** and click **Reset PW and Email Instructions**. A Forgot Password email will be sent to you with further instructions.