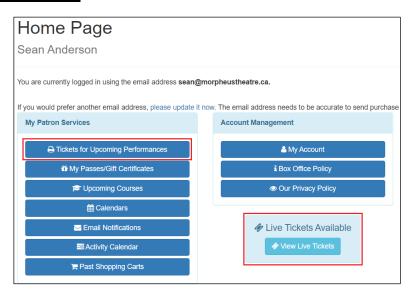

## **HOW DO I VIEW THE ONLINE SHOW?**

A few minutes before the event begins, login to your account as above.

**Step 3:** Once you are logged in, you will be taken to your Home Page. Click the **Tickets for Upcoming Performances** button at the top of the left column or click the **View Live Tickets** button.