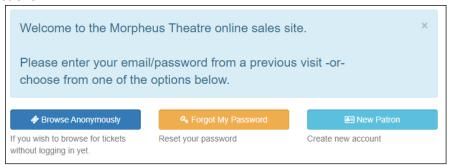

**Step 2:** On the Login page, enter your **Email address** and **Password**, and click **Login**. This should be the same email address as used in the reminder email.

If you have forgotten your password or have never created one before, don't worry! On the Login page, click the Forgot My Password button. On the Forgot My Password page, enter your **Email address** and click **Reset PW and Email Instructions**. A Forgot Password email will be sent to you with further instructions.