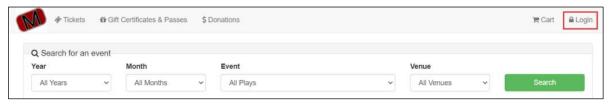

## **HOW DO I LOGIN TO MY MORPHEUS THEATRE ACCOUNT?**

**Step 1:** Either click the **Watch Now** link in the reminder email, or visit <a href="https://tickets.morpheustheatre.ca/">https://tickets.morpheustheatre.ca/</a> and click **Login** located in the upper right corner of the screen.