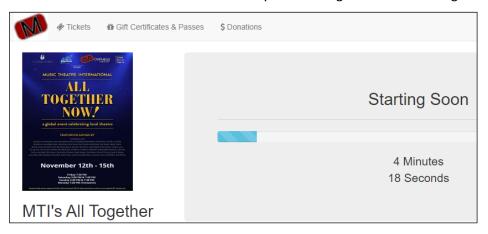

**Step 4:** Click the **Watch** button next to the event.

Step 5: You will see a countdown timer that tells you how long until the video begins.

**Step 6:** Once the event starts you will see a video player. A Live Event should start automatically. You can adjust the <u>Volume</u> and make the <u>video Full Screen</u> on the player. You will not be able to <u>Pause</u> or <u>Rewind</u> the video.