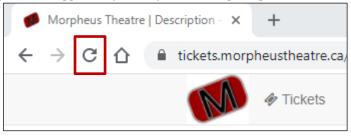

If you are having trouble with the player, try refreshing the page. If it has been longer than 15 minutes since you first logged in, you may need to log in again.

Videos will only be available during the live event.