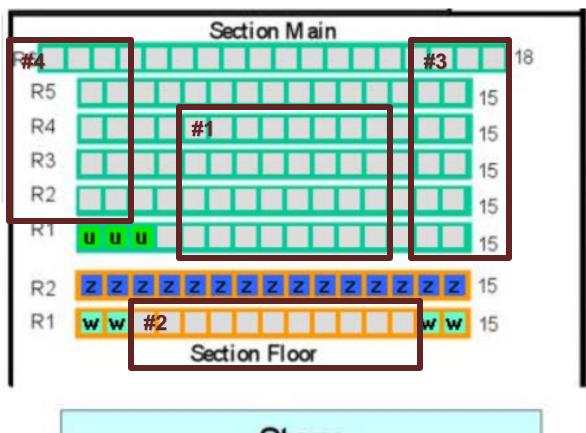

## **New Pumphouse Theatre Seating for Fall 2022!**

# Stage

- New seating is wider and more comfortable than the current chairs.
- Riser and Floor seating will be identical.
- Aisles will now be located on both ends and include handrails & steps.

### **Seating areas:**

- #1 Preferred Central Seating
- #2 Central Floor Seating (no steps)
- #3 House Left Aisle Seating (currently section A seats 9&10)
- #4 House Right Aisle Seating (currently section B seats 4&5)