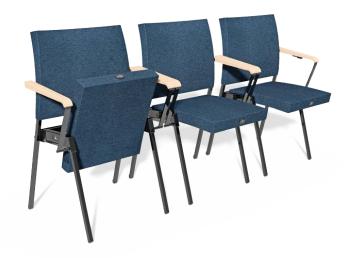

## **New Pumphouse Theatre Seating for Fall 2022!**

# Stage

- New seating is wider and more comfortable than the current chairs.
- Riser and Floor seating will be identical.
- Aisles will now be located on both ends and include handrails & steps.